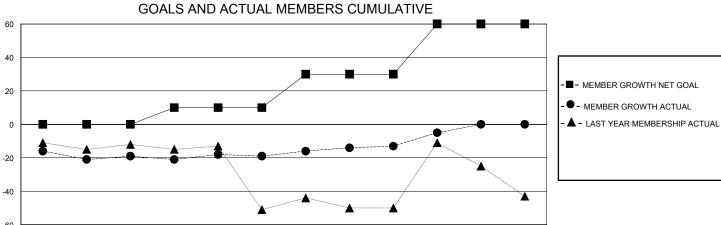

## MONTHLY MEMBERSHIP PROGRESS REPORT

District 60 B

Results as of: 5/31/2020

| GMT: | LOCATION JAMAICA | GMT CA |
|------|------------------|--------|

|                       | Club          | s         |               |                       | Men                    | nbers                   |                                                    |
|-----------------------|---------------|-----------|---------------|-----------------------|------------------------|-------------------------|----------------------------------------------------|
| RESULTS FOR 2019-2020 |               |           |               | RESULTS FOR 2019-2020 |                        |                         |                                                    |
| QUARTER               | NEW CLUB GOAL | NEW CLUBS | DROPPED CLUBS | QUARTER MEMB          | SER GROWTH NET<br>GOAL | MEMBER GROWTH<br>ACTUAL | DROPPED<br>MEMBERS ACTUAL<br>(including transfers) |
| JULY/AUG/SEPT         | 0             | 0         | 0             | JULY/AUG/SEPT         | 0                      | 18                      | 35                                                 |
| OCT/NOV/DEC           | 0             | 0         | 0             | OCT/NOV/DEC           | 10                     | 24                      | 22                                                 |
| JAN/FEB/MAR           | 0             | 0         | 0             | JAN/FEB/MAR           | 20                     | 27                      | 20                                                 |
| APR/MAY/JUNE          | 1             | 0         | 0             | APR/MAY/JUNE          | 30                     | 16                      | 7                                                  |